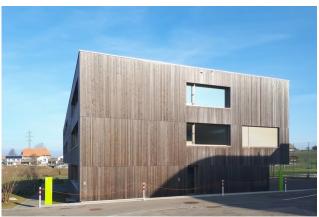

## The construction method

The simple new building with dimensions of approximately  $20 \times 56$  m and a height of about 12.5 m was constructed as a reinforced concrete skeleton structure with a curtain-type wooden facade. In the three kindergartens there are also small gallery-like fixtures. The focus of attention for this building was the facade. A formwork was used which, thanks to the Biood pre-greying method from Schillinge Holz AG, has a uniform gray-silver appearance.

East facade

Architectural model