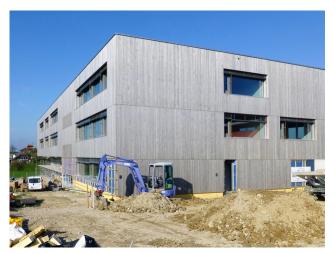

## The construction method

The simple new building with dimensions of approximately  $20 \times 56$  m and a height of about 12.5 m was constructed as a reinforced concrete skeleton structure with a curtain-type wooden facade. In the three kindergartens there are also small gallery-like fixtures. The focus of attention for this building was the facade. A formwork was used which, thanks to the Biood pre-greying method from Schillinge Holz AG, has a uniform gray-silver appearance.