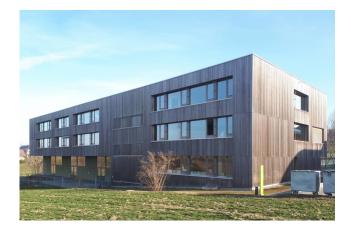

## The construction method

The simple new building with dimensions of approximately  $20 \times 56$  m and a height of about 12.5 m was constructed as a reinforced concrete skeleton structure with a curtain-type wooden facade. In the three kindergartens there are also small gallery-like fixtures. The focus of attention for this building was the facade. A formwork was used which, thanks to the Biood pre-greying method from Schillinge Holz AG, has a uniform gray-silver appearance.

South facade

East facade