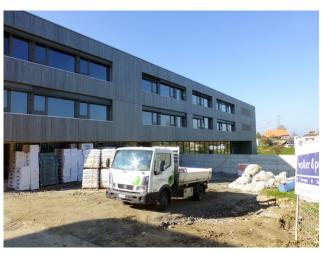

## The construction method

The simple new building with dimensions of approximately  $20 \times 56$  m and a height of about 12.5 m was constructed as a reinforced concrete skeleton structure with a curtain-type wooden facade. In the three kindergartens there are also small gallery-like fixtures. The focus of attention for this building was the facade. A formwork was used which, thanks to the Biood pre-greying method from Schillinge Holz AG, has a uniform gray-silver appearance.

South facade

East facade

East facade

Architectural model