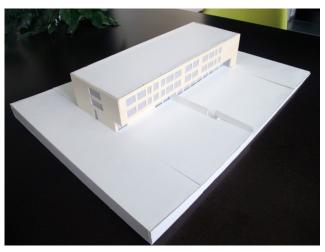

ucture with a curtain-type wooden facade. In the three kindergartens there are also small gallery-like fixtures. The focus of attention for this building was the facade. A formwork was used which, thanks to the Biood pre-greying method from Schillinge Holz AG, has a uniform gray-silver appearance.





South facade



East facade

## **Construction Data**

- 50 m<sup>3</sup> Structural timber C24
- 765 m<sup>2</sup> OSB boards
- 940 m<sup>2</sup> Soft fiber boards
- 1220 m<sup>2</sup> Facade formwork

## **Services of Timbatec**

- SIA phase 31 preliminary project
- Cost estimate
- SIA Phase 32 Construction project
- Structural analysis and design
- SIA Phase 41 Tendering and comparison of offers
- SIA Phase 51 Implementation project
- Site supervision and site inspections



East facade



Architectural model

#### Client

Mühleberg Residents' Association 3203 Mühleberg

### **Architect**

Planrand Architekten GmbH 3095 Spiegel b. Bern

## Civil engineer

WAM Ingenieure + Planer AG 3005 Bern

## **Building physics**

Weber Energy and Building Physics 3012 Bern

#### **Timberconstruction**

Beer Holzbau AG 3072 Ostermundigen

## **Timber Construction Engineers**

Timbatec Holzbauingenieure Schweiz AG, Thun 3600 Thun